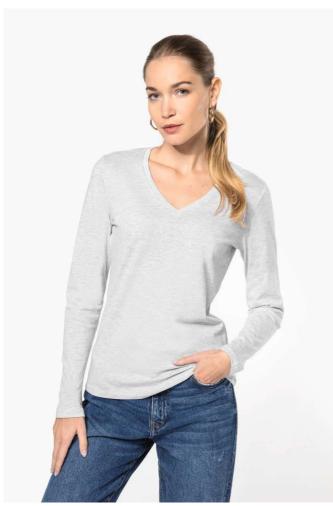

## KA382 LADIES' LONG-SLEEVED V-NECK T-SHIRT

### **MAIN FEATURES**

180 g/m<sup>2</sup>

100% enzyme-washed combed cotton (Oxford Grey: 90% cotton/10% viscose)

Fitted style

Neck tape (Oxford Grey contrast neck tape for all colours, except for White body where neck tape is White and Oxford Grey body where neck tape is Dark Grey)

Twin needle finishing at the cuffs and hem

Certified STANDARD 100 by OEKO-TEX®N° CQ1007/7, IFTH

### **COLORS:**

Black

White

15 Jun 2025 21:14:00 Page 1 of 1