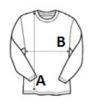

### **SIZE SPECIFICATION (CM)**

|                   | S     | М     | L     | XL    | 2XL   | 3XL   |
|-------------------|-------|-------|-------|-------|-------|-------|
| Pcs./♥            | 50    | 50    | 50    | 50    | 50    | 50    |
| Body Length (A)   | 62    | 64    | 66    | 68    | 70    | 72    |
| Chest Width (B)   | 45    | 48    | 51    | 54    | 57    | 60    |
| Sleeve Length (C) | 58.75 | 59.75 | 60.75 | 61.75 | 62.75 | 63.75 |