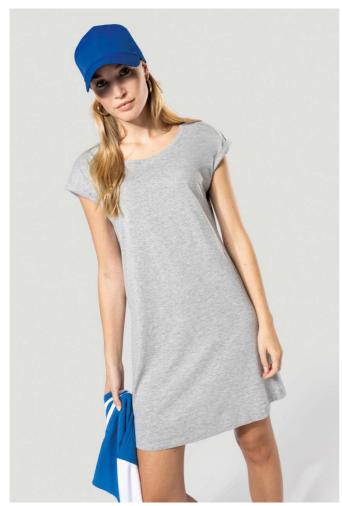

## KA388 LADIES' LONG T-SHIRT

## **MAIN FEATURES**

150 g/m<sup>2</sup>

100% combed cotton jersey (Light Grey Heather: 90% cotton / 10% viscose)

Comfort fit

Wide neck with neck tape and turn-up armhole finish

Curved hem with twin needle finishing

No brand label at neck, only size tag for easy relabelling

Certified STANDARD 100 by OEKO-TEX®N° CQ1007/7, IFTH

## COLORS:

Black Light Grey Heather Navy Off White Pale Pink

19 Aug 2025 22:09:19 Page 1 of 1