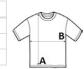

#### **SIZE SPECIFICATION (CM)**

|                 | S/M | L/XL |
|-----------------|-----|------|
| Pcs./₽          | 40  | 40   |
| Body Length (A) | 86  | 90   |
| Chest Width (B) | 52  | 58   |