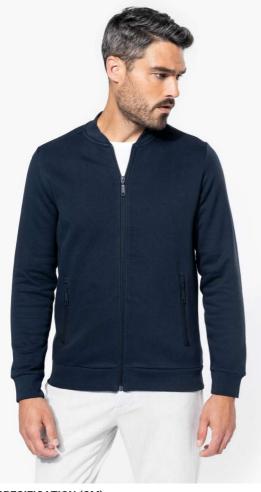

## KA4002 FULL ZIP FLEECE SWEATSHIRT

## MAIN FEATURES

300 g/m<sup>2</sup> 80% cotton/20% polyester 3-thread fleece with LSF (Low Shrinkage Fleece) treatment Washable at 60°C Zip fastening and 2 matching zipped front pockets Twill taped neck Ribbed cuffs and hem Certified STANDARD 100 by OEKO-TEX®N° CQ1007/7, IFTH

#### COLORS:

Black

Navy

Oxford Grey

6 Sep 2025 00:56:16