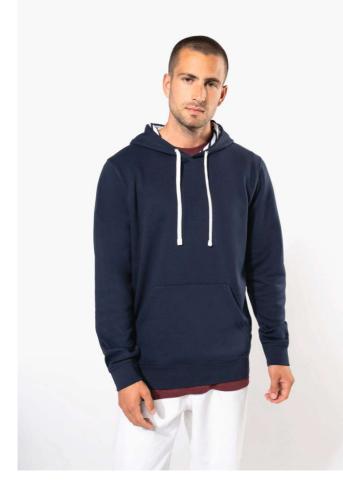

## KA4013 UNISEX CONTRAST PATTERNED HOODED SWEATSHIRT

### MAIN FEATURES

| 280 g/m <sup>2</sup>            |
|---------------------------------|
| 80% combed cotton/20% polyester |

3-yarn brushed fleece Slim fit Straight sleeves

Kangaroo pockets

Half-moon finish at the neckline to facilitate decoration access inside the neckline

1x1 ribbed cuffs and hem

Hood lined with themed printed cotton jersey fabric and contrasting drawstring Tear-away brand label

Certified STANDARD 100 by OEKO-TEX®N° CQ1007/7, IFTH

Suggested Decoration:

Embroidery

#### COLORS:

Black/Mexican Skull

Navy/Mariniere Navy/Red Tartan