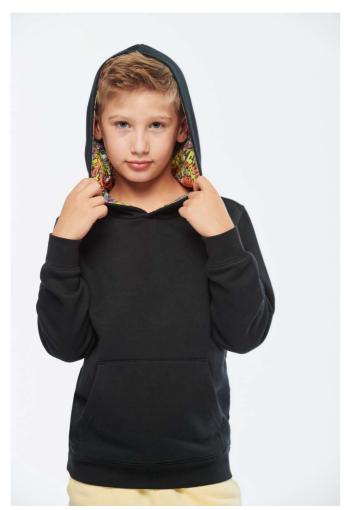

# **MAIN FEATURES**

280 g/m<sup>2</sup>

80% combed cotton/20% polyester

3-yarn brushed fleece

Slim fit

Straight sleeves

Kangaroo pockets

Half-moon finish at the neckline to facilitate decoration access inside the neckline

1x1 ribbed cuffs and hem

Hood lined with themed printed cotton jersey fabric

Tear-away brand label

# COLORS:

Black/Skate Graffiti

15 Aug 2025 10:16:19 Page 1 of 1