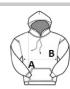

# **SIZE SPECIFICATION (CM)**

|                 | 6/8   | 8/10  | 10/12 |
|-----------------|-------|-------|-------|
| Pcs./₽          | 20    | 20    | 20    |
| Body Length (A) | 50.70 | 55.50 | 60.30 |
| Chest Width (B) | 38.40 | 41    | 44.50 |