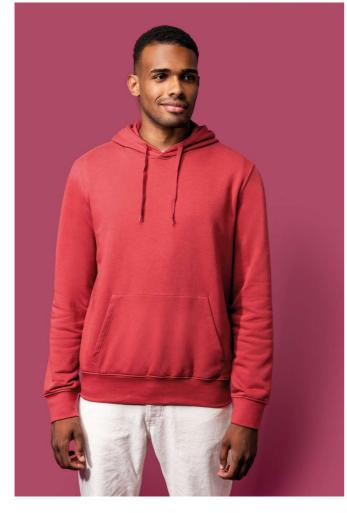

## KA4027 MEN'S ECO-FRIENDLY HOODED SWEATSHIRT

#### 280 g/m<sup>2</sup>

85% cotton/15% polyester

Made from 85% organic cotton and 15% post-consumer recycled polyester

LSF (Low Shrinkage Fleece) 3-thread brushed fleece

Combed cotton

Enzyme-washed

Straight fit

 $1 \mathrm{x} 1$  ribbed neck, cuffs and hem in tubular assembling for a better finish

Kangaroo pocket

Lined hood with 180 gr 100% cotton Jersey

Matching jersey taped neck and half-moon finish inside neck

Twin needle stitching at neck, cuffs and hem

No brand label at neck, size tab only for ease of rebranding

Certified STANDARD 100 by OEKO-TEX®N° CQ1007/7, IFTH