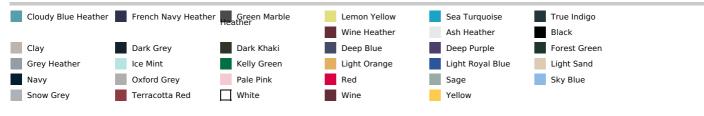

Kangaroo pocket

Lined hood with 180 gr 100% cotton Jersey

Matching jersey taped neck and half-moon finish inside neck

Twin needle stitching at neck, cuffs and hem

No brand label at neck, size tab only for ease of rebranding

Certified STANDARD 100 by OEKO-TEX®N° CQ1007/7, IFTH

#### Certifications:



100

Country Of Origin: Bangladesh



2025 : p. 209



# SIZE SPECIFICATION (CM)

|                   | S  | м  | L  | XL | 2XL | 3XL | 4XL | 5XL |
|-------------------|----|----|----|----|-----|-----|-----|-----|
| Pcs./📦            | 20 | 20 | 20 | 20 | 20  | 20  | 20  | 20  |
| Body Length (A)   | 68 | 70 | 72 | 74 | 76  | 78  | 80  | 82  |
| Chest Width (B)   | 51 | 54 | 57 | 60 | 63  | 66  | 69  | 72  |
| Sleeve Length (C) | 66 | 67 | 68 | 69 | 70  | 71  | 72  | 73  |

#### COLORS: