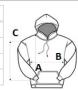

# SIZE SPECIFICATION (CM)

|                   | XS | S  | М  | L  | XL | 2XL |  |
|-------------------|----|----|----|----|----|-----|--|
| Pcs./₽            | 20 | 20 | 20 | 20 | 20 | 20  |  |
| Body Length (A)   | 61 | 63 | 65 | 67 | 69 | 71  |  |
| Chest Width (B)   | 45 | 48 | 51 | 54 | 57 | 60  |  |
| Sleeve Length (C) | 60 | 61 | 62 | 63 | 64 | 65  |  |