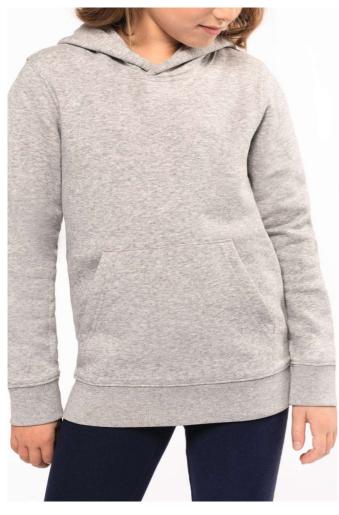

## KA4029 KIDS' ECO-FRIENDLY HOODED SWEATSHIRT

#### 280 g/m<sup>2</sup>

85% cotton/15% polyester

Made from 85% organic cotton and 15% post-consumer recycled polyester

LSF (Low Shrinkage Fleece) 3-thread brushed fleece

Combed cotton

Enzyme-washed

Straight fit

 $1 \mathrm{x1}$  ribbed neck, cuffs and hem in tubular assembling for a better finish

Kangaroo pocket

Lined hood with 180 gr 100% cotton Jersey

Matching jersey taped neck and half-moon finish inside neck

Twin needle stitching at neck, cuffs and hem

No brand label at neck, size tab only for ease of rebranding

Certified STANDARD 100 by OEKO-TEX®N° CQ1007/7, IFTH