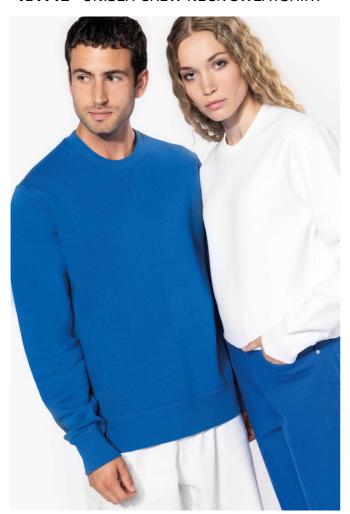

## KA442 UNISEX CREW NECK SWEATSHIRT

## **MAIN FEATURES**

 $360 \text{ g/m}^2$ 

80% combed cotton/20% polyester

Low shrinkage brushed fleece

Silicone wash

Contrast neck tape (Heather Grey contrast for all colours, except for Oxford Grey body

where neck tape is Middle Grey)

Ribbed neck with cross shape cover stitch

Ribbed cuffs and waistband

Certified STANDARD 100 by OEKO-TEX® N° CQ 1007/8, IFTH

## COLORS:

Black

Light Royal Blue

16 Jun 2025 05:09:07 Page 1 of 1