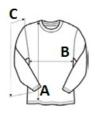

## SIZE SPECIFICATION (CM)

|                   | XS | S  | М  | L  | XL | 2XL | 3XL | 4XL |
|-------------------|----|----|----|----|----|-----|-----|-----|
| Pcs./€            | 20 | 20 | 20 | 20 | 20 | 20  | 20  | 20  |
| Body Length (A)   | 69 | 71 | 73 | 75 | 77 | 79  | 81  | 83  |
| Chest Width (B)   | 51 | 54 | 57 | 60 | 63 | 66  | 69  | 72  |
| Sleeve Length (C) | 64 | 65 | 67 | 68 | 70 | 71  | 73  | 74  |