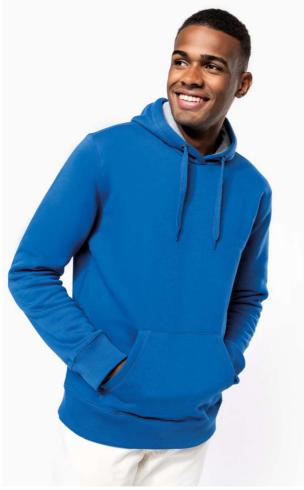

## KA443 HOODED SWEATSHIRT

#### 360 g/m<sup>2</sup>

80% combed cotton/20% LSF polyester

Low shrinkage brushed fleece

Silicone wash

Contrast neck tape

Heather Grey inner hood for all colours, except for Oxford Grey body where inner hood is Dark Grey

Kangaroo pocket

Ribbed cuffs and waistband

Certified STANDARD 100 by OEKO-TEX® N° CQ 1007/8, IFTH

Suggested Decoration:

Embroidery

Country Of Origin:

Pakistan

2025: p. 219