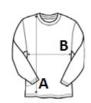

### SIZE SPECIFICATION (CM)

|                   | XS | S  | м  | L  | XL | 2XL | 3XL | 4XL |
|-------------------|----|----|----|----|----|-----|-----|-----|
| Pcs./🗭            | 20 | 20 | 20 | 20 | 20 | 20  | 20  | 20  |
| Body Length (A)   | 69 | 71 | 73 | 75 | 77 | 79  | 81  | 83  |
| Chest Width (B)   | 51 | 54 | 57 | 60 | 63 | 66  | 69  | 72  |
| Sleeve Length (C) | 64 | 65 | 67 | 68 | 70 | 71  | 73  | 74  |