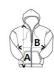

# SIZE SPECIFICATION (CM)

|                   | XS | S  | М  | L  | XL | 2XL |  |
|-------------------|----|----|----|----|----|-----|--|
| Pcs./€            | 20 | 20 | 20 | 20 | 20 | 20  |  |
| Body Length (A)   | 62 | 64 | 66 | 68 | 70 | 72  |  |
| Chest Width (B)   | 45 | 48 | 51 | 54 | 57 | 60  |  |
| Sleeve Length (C) | 62 | 63 | 64 | 65 | 66 | 67  |  |