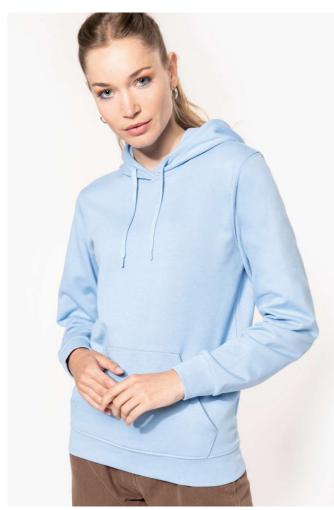

## **MAIN FEATURES**

280 g/m<sup>2</sup>

80% cotton/20% polyester

Brushed fleece

Set-in sleeves

Lined hood with matching drawstring

Kangaroo pockets

Ribbed cuffs and hem

#### Suggested Decoration:

Embroidery

Certifications:

STANDARD 100