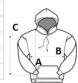

# SIZE SPECIFICATION (CM)

|                   | XS | S  | M  | L  | XL | 2XL |  |
|-------------------|----|----|----|----|----|-----|--|
| Pcs./₽            | 20 | 20 | 20 | 20 | 20 | 20  |  |
| Body Length (A)   | 62 | 64 | 66 | 68 | 70 | 72  |  |
| Chest Width (B)   | 45 | 48 | 51 | 54 | 57 | 60  |  |
| Sleeve Length (C) | 59 | 60 | 61 | 62 | 64 | 65  |  |