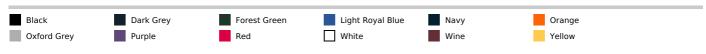

h matching drawstring

Kangaroo pockets

Ribbed cuffs and hem

Certified STANDARD 100 by OEKO-TEX®N° CQ1007/7, IFTH

Color shade differences may occur at Dark Grey and Light Royal Blue products
Our stock is mixed, tubular and side seam versions also included

#### Suggested Decoration:

Embroidery

Certifications:



STANDARD 100

#### **Country Of Origin:**

Pakistan



**2025** : **p. 214 2024** : **p. 432** 



# SIZE SPECIFICATION (CM)

|                   | XS | S  | M  | L  | XL | 2XL |  |
|-------------------|----|----|----|----|----|-----|--|
| Pcs./₽            | 20 | 20 | 20 | 20 | 20 | 20  |  |
| Body Length (A)   | 62 | 64 | 66 | 68 | 70 | 72  |  |
| Chest Width (B)   | 45 | 48 | 51 | 54 | 57 | 60  |  |
| Sleeve Length (C) | 59 | 60 | 61 | 62 | 64 | 65  |  |



## **COLORS:**



15 Aug 2025 10:18:49 Page 1 of 1