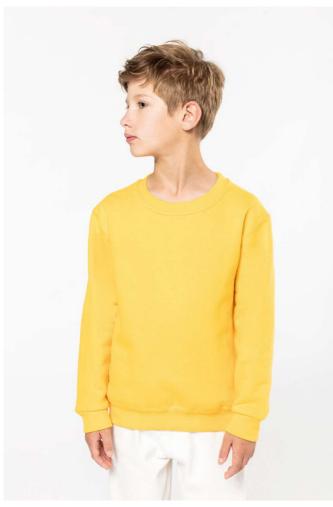

## KA475 KIDS' CREW NECK SWEATSHIRT

### **MAIN FEATURES**

280 g/m<sup>2</sup>

80% cotton/20% polyester

Brushed fleece

Set-in sleeves

Ribbed neck, cuffs and hem

Color shade differences may occur at Dark Grey and Light Royal Blue products