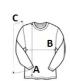

### SIZE SPECIFICATION (CM)

|                   | 4/6   | 6/8   | 8/10  | 10/12 | 12/14 |
|-------------------|-------|-------|-------|-------|-------|
| Pcs./₽            | 30    | 30    | 30    | 30    | 30    |
| Body Length (A)   | 44.50 | 49.50 | 54.50 | 59.50 | 64.50 |
| Chest Width (B)   | 35    | 38    | 41    | 44    | 47    |
| Sleeve Length (C) | 37    | 41    | 45    | 49    | 53    |