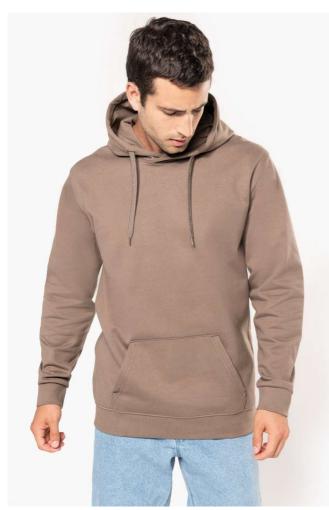

### **MAIN FEATURES**

280 g/m<sup>2</sup>

80% cotton / 20% polyester (Olive camouflage 70% cotton / 30% polyester)

Brushed fleece

Set-in sleeves

Lined hood with matching drawstring

Kangaroo pockets

Ribbed cuffs and hem