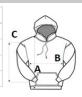

# SIZE SPECIFICATION (CM)

|                   | XS  | S     | М  | L     | XL | 2XL   | 3XL | 4XL   |  |
|-------------------|-----|-------|----|-------|----|-------|-----|-------|--|
| Pcs./€            | 20  | 20    | 20 | 20    | 20 | 20    | 20  | 20    |  |
| Body Length (A)   | 069 | 71    | 73 | 75    | 77 | 79    | 81  | 83    |  |
| Chest Width (B)   | 49  | 52    | 55 | 58    | 61 | 64    | 67  | 70    |  |
| Sleeve Length (C) | 59  | 60.50 | 62 | 63.50 | 65 | 66.50 | 68  | 69.50 |  |