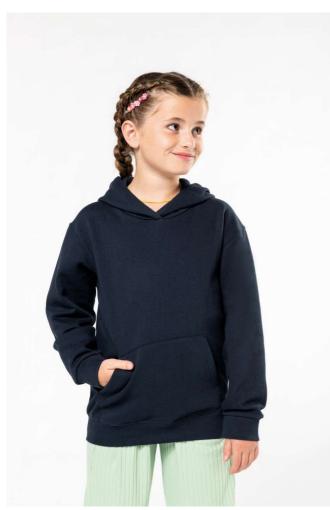

## **MAIN FEATURES**

280 g/m<sup>2</sup>

80% cotton/20% polyester

Brushed fleece

Set-in sleeves

Lined hood

Kangaroo pockets

Ribbed cuffs and hem