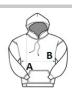

## SIZE SPECIFICATION (CM)

|                 | 4/6 | 6/8 | 8/10 | 10/12 | 12/14 |
|-----------------|-----|-----|------|-------|-------|
| Pcs./₩          | 20  | 20  | 20   | 20    | 20    |
| Body Length (A) | 44  | 47  | 55   | 60    | 64    |
| Chest Width (B) | 36  | 40  | 42   | 43    | 46    |