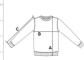

#### SIZE SPECIFICATION (CM)

|                   | ·  |    |    |    |    |     |     |  |
|-------------------|----|----|----|----|----|-----|-----|--|
|                   | XS | S  | М  | L  | XL | 2XL | 3XL |  |
| Pcs./€            | 20 | 20 | 20 | 20 | 20 | 20  | 20  |  |
| Body Length (A)   | 69 | 71 | 73 | 75 | 77 | 79  | 81  |  |
| Chest Width (B)   | 50 | 52 | 55 | 58 | 61 | 64  | 66  |  |
| Sleeve Length (C) | 59 | 61 | 62 | 64 | 65 | 67  | 69  |  |