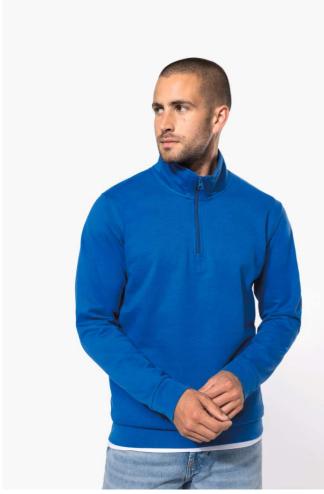

## **KA478** ZIP NECK SWEATSHIRT

## **MAIN FEATURES**

280 g/m<sup>2</sup>

80% cotton / 20% polyester

Brushed fleece

Set-in sleeves

Zip neck with matching neck tape

Ribbed cuffs and hem

Certified STANDARD 100 by OEKO-TEX®N° CQ1007/7, IFTH