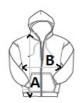

#### SIZE SPECIFICATION (CM)

|                   | XS | S  | м  | L  | XL | 2XL | 3XL   | 4XL   |
|-------------------|----|----|----|----|----|-----|-------|-------|
| Pcs./🗭            | 20 | 20 | 20 | 20 | 20 | 20  | 20    | 20    |
| Body Length (A)   | 64 | 66 | 68 | 70 | 72 | 74  | 76.75 | 78.80 |
| Chest Width (B)   | 49 | 52 | 55 | 58 | 61 | 64  | 68    | 71    |
| Sleeve Length (C) | 57 | 59 | 61 | 63 | 65 | 67  | 69    | 70.80 |