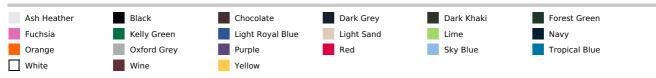

ching drawstring Kangaroo pockets Ribbed cuffs and hem Certified STANDARD 100 by OEKO-TEX®N° CQ1007/7, IFTH Color shade differences may occur at Dark Grey products Our stock is mixed, tubular and side seam versions also included

Suggested Decoration:

Embroidery

Country Of Origin: Pakistan



🖅 2025: **p. 214** 

🖅 2024: **p. 433** 



#### SIZE SPECIFICATION (CM)

|                   | XS | S  | м  | L  | XL | 2XL | 3XL   | 4XL   |
|-------------------|----|----|----|----|----|-----|-------|-------|
| Pcs./🗭            | 20 | 20 | 20 | 20 | 20 | 20  | 20    | 20    |
| Body Length (A)   | 64 | 66 | 68 | 70 | 72 | 74  | 76.75 | 78.80 |
| Chest Width (B)   | 49 | 52 | 55 | 58 | 61 | 64  | 68    | 71    |
| Sleeve Length (C) | 57 | 59 | 61 | 63 | 65 | 67  | 69    | 70.80 |



### COLORS: