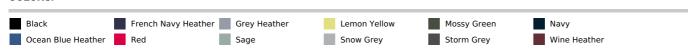

fleece (French Terry)

LST (Low Shrinkage Terry)

Fashionable fit

Ribbed collar, hem and cuffs

Herringbone tape at inner collar and V-stitch inset

No brand label, size tabe only for ease of customisation

Certified STANDARD 100 by OEKO-TEX®N° CQ1007/8, IFTH

#### **Certifications:**



## **Country Of Origin:**

Pakistan



**2**2025 : **p. 211 2**2024 : **p. 52** 



# SIZE SPECIFICATION (CM)

|                   | XS    | S  | М     | L  | XL    | 2XL   |
|-------------------|-------|----|-------|----|-------|-------|
| Pcs./€            | 20    | 20 | 20    | 20 | 20    | 20    |
| Body Length (A)   | 59.50 | 61 | 62.50 | 64 | 65.50 | 67.75 |
| Chest Width (B)   | 45    | 47 | 49    | 51 | 53    | 56    |
| Sleeve Length (C) | 69.50 | 71 | 72.50 | 74 | 75.50 | 77.50 |



# COLORS:



19 Aug 2025 19:21:05 Page 1 of 1