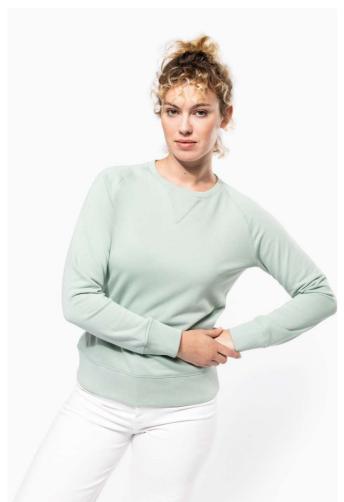

# KA481 LADIES' ORGANIC COTTON CREW NECK RAGLAN SLEEVE SWEATSHIRT

## **MAIN FEATURES**

300 g/m<sup>2</sup>

Colors Snow Grey, Sage and Lemon Yellow: 80% cotton / 20% polyester

Made from 80% organic cotton and 20% recycled polyester

Colors Black, French Navy Heather, Grey Heather, Mossy Green, Navy, Ocean Blue

Heather, Red, Storm Grey and Wine Heather: 80% cotton / 20% polyester

Made from 80% organic cotton

Non brushed fleece (French Terry)

LST (Low Shrinkage Terry)

Fashionable fit

Ribbed collar, hem and cuffs

Herringbone tape at inner collar and V-stitch inset

No brand label, size tabe only for ease of customisation

Certified STANDARD 100 by OEKO-TEX®N° CQ1007/8, IFTH