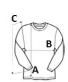

# SIZE SPECIFICATION (CM)

|                   | XS    | S  | М     | L  | XL    | 2XL   |
|-------------------|-------|----|-------|----|-------|-------|
| Pcs./€            | 20    | 20 | 20    | 20 | 20    | 20    |
| Body Length (A)   | 59.50 | 61 | 62.50 | 64 | 65.50 | 67.75 |
| Chest Width (B)   | 45    | 47 | 49    | 51 | 53    | 56    |
| Sleeve Length (C) | 69.50 | 71 | 72.50 | 74 | 75.50 | 77.50 |