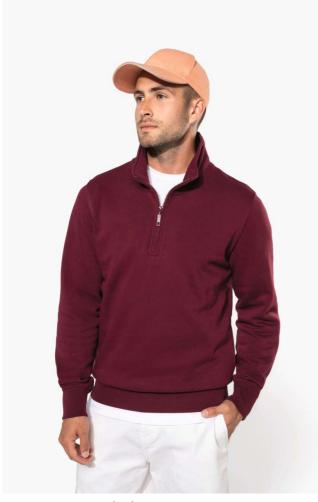

# **KA487** ZIPPED NECK SWEATSHIRT

# **MAIN FEATURES**

300 g/m<sup>2</sup>

80% cotton / 20% polyester (Ash Heather: 79% cotton / 20% polyester / 1% viscose)

LSF (Low Shrinkage Fleece) treatment

3-thread brushed fleece in combed cotton

Set-in sleeves

Zip neck with matching plastic zipper

Contrasting taped neck (Oxford Grey contrast for all colours, except for Oxford Grey and

Ash Heather body where neck tape is Navy)

Ribbed cuffs and hem

Certified STANDARD 100 by OEKO-TEX®N° CQ1007/7, IFTH