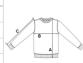

# SIZE SPECIFICATION (CM)

|                   | XS    | S     | М     | L     | XL    | 2XL   | 3XL   | 4XL   |
|-------------------|-------|-------|-------|-------|-------|-------|-------|-------|
| Pcs./€            | 16    | 16    | 16    | 16    | 16    | 16    | 16    | 16    |
| Body Length (A)   | 68    | 70    | 72    | 74    | 76    | 78    | 80    | 82    |
| Chest Width (B)   | 49    | 52    | 55    | 58    | 61    | 64    | 67    | 70    |
| Sleeve Length (C) | 65.55 | 66.25 | 67.05 | 67.75 | 68.55 | 69.25 | 70.25 | 71.25 |