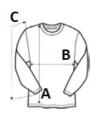

#### SIZE SPECIFICATION (CM)

|                   | XS    | S     | М     | L     | XL    | 2XL   | 3XL   | 4XL   |
|-------------------|-------|-------|-------|-------|-------|-------|-------|-------|
| Pcs./📦            | 16    | 16    | 16    | 16    | 16    | 16    | 16    | 16    |
| Body Length (A)   | 68    | 70    | 72    | 74    | 76    | 78    | 80    | 82    |
| Chest Width (B)   | 49    | 52    | 55    | 58    | 61    | 64    | 67    | 70    |
| Sleeve Length (C) | 65.70 | 66.40 | 67.10 | 67.80 | 68.50 | 69.20 | 70.30 | 71.30 |