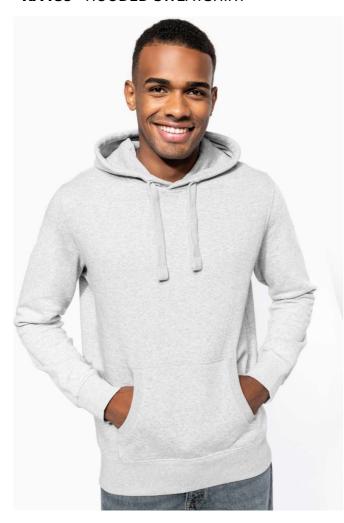

# **KA489** HOODED SWEATSHIRT

## **MAIN FEATURES**

300 g/m<sup>2</sup>

80% cotton / 20% polyester (Ash Heather: 79% cotton / 20% polyester / 1% viscose)

LSF (Low Shrinkage Fleece) treatment

3-thread brushed fleece in combed cotton

Set-in sleeves

Contrasting taped neck (Oxford Grey contrast for all colours, except for Oxford Grey and

Ash Heather body where neck tape is Navy)

Waffle hood lining with drawstring

Kangaroo pockets

Ribbed cuffs and hem

Certified STANDARD 100 by OEKO-TEX®N° CQ1007/7, IFTH