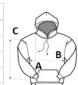

# SIZE SPECIFICATION (CM)

|                   | XS    | S     | М     | L  | XL    | 2XL   | 3XL   | 4XL   |
|-------------------|-------|-------|-------|----|-------|-------|-------|-------|
| Pcs./€            | 16    | 16    | 16    | 16 | 16    | 16    | 16    | 16    |
| Body Length (A)   | 68    | 70    | 72    | 74 | 76    | 78    | 80    | 82    |
| Chest Width (B)   | 49    | 52    | 55    | 58 | 61    | 64    | 67    | 70    |
| Sleeve Length (C) | 65.60 | 66.40 | 67.10 | 68 | 68.60 | 69.40 | 70.40 | 71.40 |