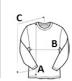

## SIZE SPECIFICATION (CM)

|                   | xs | S  | М  | L  | XL |
|-------------------|----|----|----|----|----|
| Pcs./€            | 15 | 15 | 15 | 15 | 15 |
| Body Length (A)   | 86 | 88 | 90 | 92 | 94 |
| Chest Width (B)   | 47 | 50 | 53 | 56 | 59 |
| Sleeve Length (C) | 65 | 67 | 69 | 70 | 72 |