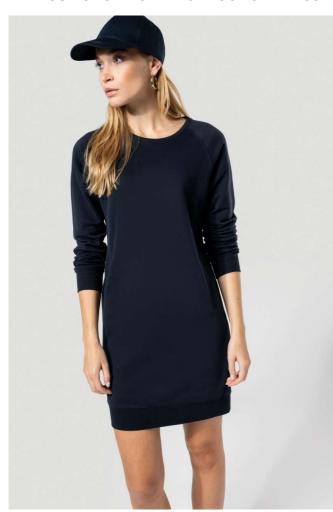

## KA493 ORGANIC FLEECE LOUNGE DRESS

### **MAIN FEATURES**

270 g/m<sup>2</sup>

Plain colourways: 91% cotton / 9% polyester

Marl colourways: 87% cotton/ 9% polyester/ 4% viscose

All colourways are made from organic cotton

Round neckline

Soft-hand feel French terry

Raglan sleeves

2 front piped pockets

Ribbed cuffs and hem

No brand label at the neck, only a size tab for easy rebranding

Certified STANDARD 100 by OEKO-TEX®N° CQ1007/7, IFTH