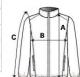

# SIZE SPECIFICATION (CM)

|                   | 6/8 | 8/10 | 10/12 | 12/14 |
|-------------------|-----|------|-------|-------|
| Pcs./�            | 15  | 15   | 15    | 15    |
| Body Length (A)   | 57  | 52   | 57    | 62    |
| Chest Width (B)   | 40  | 42   | 46    | 49    |
| Sleeve Length (C) | 44  | 48   | 53    | 57    |