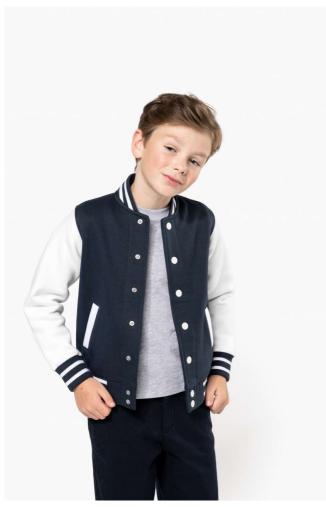

# KA498 KIDS TEDDY FLEECE JACKET

# **MAIN FEATURES**

320 g/m<sup>2</sup>

70% cotton/30% polyester

3-thread brushed fleece

Contrasting set-in sleeves

Press stud closure

Ribbed neck, sleeves and hem with contrasting stripe details

2 piped front pockets

Twill taping and hanging loop at inner collar

No brand label at neck, only size tag for easy rebranding

A true fashion icon, you can see it everywhere, from streets to schools and even on red carpets