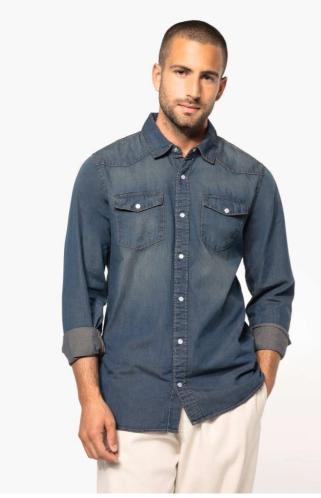

## **MAIN FEATURES**

150 g/m<sup>2</sup>

100% cotton

Enzyme-washed shirt

Fittted style

Decorative stud buttons

2 studded chest pockets with flap

Front and back yokes

Studded cuffs

This product has been specially treated and appears intentionally aged

This manufacturing process results in colour variations between products and makes each piece unique

To support sustainability, this product is no longer individually packaged - our stock is mixed