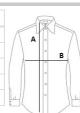

## **SIZE SPECIFICATION (CM)**

|                   | S  | М  | L  | XL | 2XL | 3XL |
|-------------------|----|----|----|----|-----|-----|
| Pcs./₽            | 25 | 25 | 25 | 25 | 25  | 25  |
| Body Length (A)   | 76 | 78 | 80 | 82 | 84  | 87  |
| Chest Width (B)   | 51 | 54 | 57 | 60 | 63  | 67  |
| Sleeve Length (C) | 60 | 62 | 64 | 66 | 68  | 70  |
| Neckline length   | 41 | 43 | 44 | 45 | 46  | 48  |