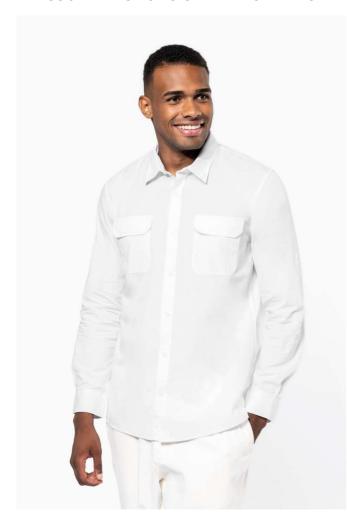

## KA590 MEN'S LONG-SLEEVED SAFARI SHIRT

## **MAIN FEATURES**

120 g/m<sup>2</sup>

100% cotton

Poplin fabric

Non-buttoned collar

2 patch pockets with front flap

Adjustable cuffs with button pointed tab end

Roll-up sleeves with button tab