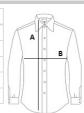

## SIZE SPECIFICATION (CM)

|                   | S  | М  | L  | XL | 2XL | 3XL | 4XL |
|-------------------|----|----|----|----|-----|-----|-----|
| Pcs./€            | 25 | 25 | 25 | 25 | 25  | 25  | 25  |
| Body Length (A)   | 74 | 76 | 78 | 80 | 82  | 84  | 86  |
| Chest Width (B)   | 51 | 54 | 57 | 60 | 63  | 66  | 69  |
| Sleeve Length (C) | 64 | 65 | 66 | 67 | 68  | 69  | 70  |
| Neckline length   | 41 | 42 | 43 | 44 | 46  | 47  | 48  |