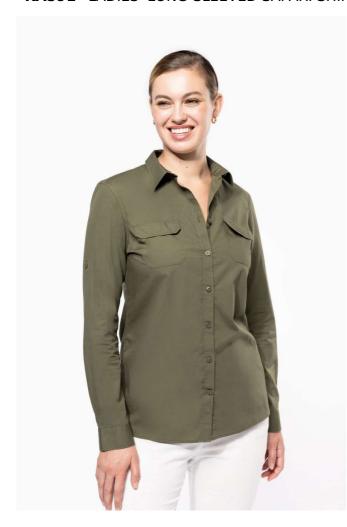

## KA591 LADIES' LONG-SLEEVED SAFARI SHIRT

### **MAIN FEATURES**

120 g/m<sup>2</sup>

100% cotton

Poplin fabric

Non-buttoned collar

2 patch pockets with front flap

Adjustable cuffs with button pointed tab end

Roll-up sleeves with button tab

Shirt washed

This product has been specially treated and appears intentionally aged

This manufacturing process results in colour variations between products and makes each

Certified STANDARD 100 by OEKO-TEX® N° CQ 1007/8, IFTH