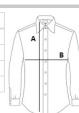

#### SIZE SPECIFICATION (CM)

|                   | XS | S  | М  | L  | XL | 2XL |
|-------------------|----|----|----|----|----|-----|
| Pcs./₽            | 25 | 25 | 25 | 25 | 25 | 25  |
| Body Length (A)   | 68 | 70 | 72 | 74 | 76 | 78  |
| Chest Width (B)   | 45 | 48 | 51 | 54 | 57 | 60  |
| Sleeve Length (C) | 60 | 61 | 62 | 63 | 64 | 65  |