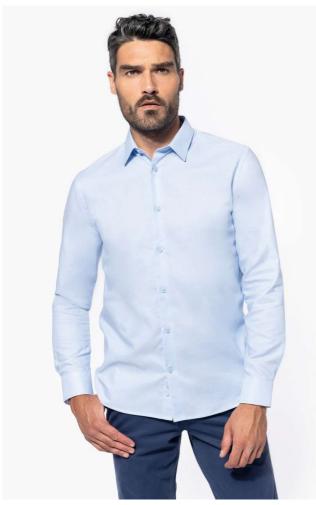

# KA595 MEN LONG-SLEEVED EASY CARE SHIRT WITHOUT POCKET

# **MAIN FEATURES**

125 g/m<sup>2</sup>

70% cotton / 30% polyester

Oxford fabric

Straight fit

Easy care (Easy care treatment)

Collar with stays

Placket with buttons in tone-on-tone plastic

Upper back panel

Adjustable cuffs with two buttons and rounded corners, and a pointed tab end with button

Rounded bottom hem with single overstitch finish

No brand label on the collar, only a size tag for easy decoration

# COLORS:

Oxford Blue

White

30 Jul 2025 17:14:27 Page 1 of 1