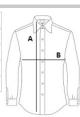

# SIZE SPECIFICATION (CM)

|                   | S     | М     | L     | XL    | 2XL   | 3XL   | 4XL   |
|-------------------|-------|-------|-------|-------|-------|-------|-------|
| Pcs./€            | 25    | 25    | 25    | 25    | 25    | 25    | 25    |
| Body Length (A)   | 73.50 | 75.50 | 77.50 | 79.50 | 81.50 | 83.50 | 85.50 |
| Chest Width (B)   | 52    | 55    | 58    | 61    | 64    | 67    | 70    |
| Sleeve Length (C) | 64.50 | 65.50 | 66.50 | 67.50 | 68.50 | 69.50 | 70.50 |