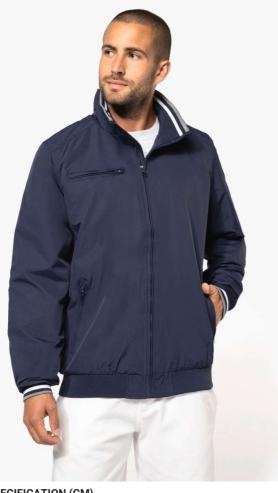

## KA609 CITY BLOUSON JACKET

## MAIN FEATURES

### 200 g/m<sup>2</sup> 100% polyamide Taslan ottoman 100% polyester mesh lining Matt and hard-wearing fabric 2 zipped pockets at the front 1 zipped pocket at the chest 1 inner pocket Ribbed inner collar with contrasting stripes Mesh lining Plain ribbed hem

Ribbed cuffs with contrasting stripes

Zip access for decoration

Country Of Origin:

China

2025 : p. 346 2024 : p. 620