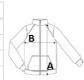

### **SIZE SPECIFICATION (CM)**

|                   | S     | М     | L     | XL    | 2XL   | 3XL   | 4XL   |
|-------------------|-------|-------|-------|-------|-------|-------|-------|
| Pcs./€            | 15    | 15    | 15    | 15    | 15    | 15    | 15    |
| Body Length (A)   | 70    | 72    | 74    | 76    | 78    | 80    | 82    |
| Chest Width (B)   | 53    | 56    | 59    | 62    | 65    | 68    | 71    |
| Sleeve Length (C) | 66.25 | 67.25 | 68.25 | 69.25 | 70.25 | 71.25 | 72.25 |