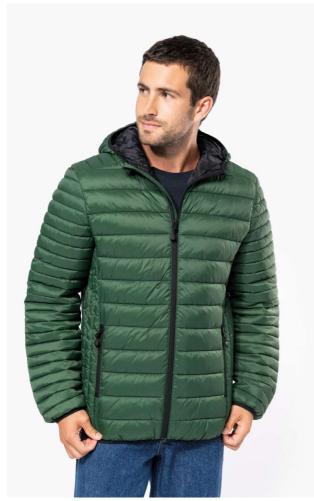

# KA6110 MEN'S LIGHTWEIGHT HOODED PADDED JACKET

# **MAIN FEATURES**

340 g/m<sup>2</sup>

100% polyamide (Marl Silver 100% polyester, Marl dark grey: 70% polyamide/30%

nolvester)

Polyester lining

Warm and ultra-lightweight

Folds up into storage bag

2 front zipped pockets

## **COLORS:**

Black Forest Green Light Royal Blue Marl Dark Grey Marl Silver Navy

Red White

19 Aug 2025 19:22:01 Page 1 of 1