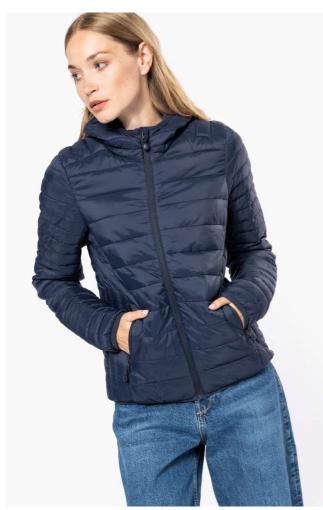

# KA6111 LADIES' LIGHTWEIGHT HOODED PADDED JACKET

## **MAIN FEATURES**

340 g/m<sup>2</sup>

100% polyamide (Marl Silver 100% polyester, Marl dark grey: 70% polyamide/30%

nolvester)

Polyester lining

Warm and ultra-lightweight

Folds up into storage bag

2 front zipped pockets

Inside: Convoy Grey for Black, Red, Marl Dark Grey and Marl Silver ; Navy for Light Royal

Blue and Navy ; White for White