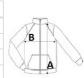

#### **SIZE SPECIFICATION (CM)**

|                   | xs    | S     | М     | L     | XL    | 2XL   |
|-------------------|-------|-------|-------|-------|-------|-------|
| Pcs./❤            | 15    | 15    | 15    | 15    | 15    | 15    |
| Body Length (A)   | 60    | 61.50 | 63    | 64.50 | 66    | 68    |
| Chest Width (B)   | 48    | 50    | 52    | 54    | 56    | 59    |
| Sleeve Length (C) | 63.75 | 64.75 | 65.75 | 66.75 | 67.75 | 69.25 |