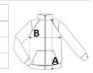

# SIZE SPECIFICATION (CM)

|                 | 6/8  | 8/10 | 10/12 | 12/14 |
|-----------------|------|------|-------|-------|
| Pcs./₩          | 15   | 15   | 15    | 15    |
| Body Length (A) | 47,5 | 53   | 57,75 | 62,5  |
| Chest Width (B) | 39,5 | 42,5 | 57,75 | 48,5  |