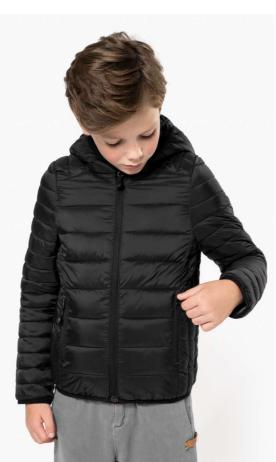

# KA6112 KIDS' LIGHTWEIGHT HOODED PADDED JACKET New

### **MAIN FEATURES**

35 g/m<sup>2</sup>

100% polyamide

Polyester padding

Warm and ultra-lightweight

Folds up into storage bag

2 front zipped pockets

Contrast interior: Convoy Grey for Black and Red; Navy for Light Royal Blue

Tone-on-tone interior: Navy for Navy