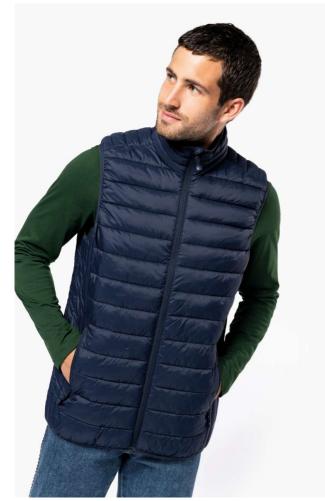

# KA6113 MEN'S LIGHTWEIGHT SLEEVELESS FAKE DOWN JACKET

## **MAIN FEATURES**

Plain colors: 100% polyamide

Marl Silver: 70% polyester/ 30% polyamide Marl Dark Grey: 70% polyamide / 30% polyester

Polyamide inner lining Warm and ultra-light

Compressible in its storage bag

2 zipped pockets in front

Contrasting interior: Convoy Grey for Black, Red, Marl Dark Grey and Marl Silver; Navy for

Light Royal Blue and Navy; White for White