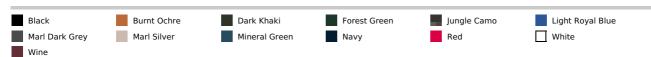

rm and ultra-light

Compressible in its storage bag

2 zipped pockets in front

Contrasting interior: Convoy Grey for Black, Red, Marl Dark Grey and Marl Silver; Navy for

Light Royal Blue and Navy; White for White

#### Suggested Decoration:

Embroidery

#### Certifications:



#### 100

**Country Of Origin:** China, Bangladesh



**2025** : **p. 329 2024** : **p. 591** 



# SIZE SPECIFICATION (CM)

|                 | S     | М     | L     | XL    | 2XL   | 3XL   | 4XL   |
|-----------------|-------|-------|-------|-------|-------|-------|-------|
| Pcs./₽          | 15    | 15    | 15    | 15    | 15    | 15    | 15    |
| Body Length (A) | 68    | 70.25 | 72.50 | 74.50 | 76.30 | 78.20 | 80.90 |
| Chest Width (B) | 55.25 | 58.25 | 61.25 | 64.25 | 67.25 | 70.25 | 74.25 |



## COLORS:



19 Aug 2025 16:09:56 Page 1 of 1