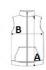

# SIZE SPECIFICATION (CM)

|                 | S     | М     | L     | XL    | 2XL   | 3XL   | 4XL   |
|-----------------|-------|-------|-------|-------|-------|-------|-------|
| Pcs./₽          | 15    | 15    | 15    | 15    | 15    | 15    | 15    |
| Body Length (A) | 68    | 70.25 | 72.50 | 74.50 | 76.30 | 78.20 | 80.90 |
| Chest Width (B) | 55.25 | 58.25 | 61.25 | 64.25 | 67.25 | 70.25 | 74.25 |