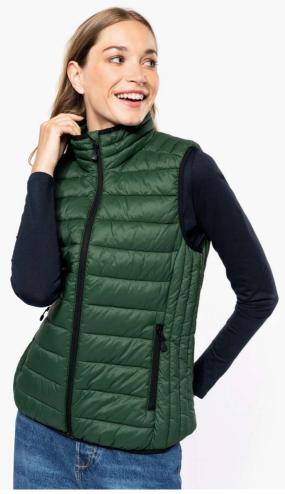

## KA6114 LADIES' LIGHTWEIGHT SLEEVELESS FAKE DOWN JACKET

#### MAIN FEATURES

Plain colors: 100% polyamide

Marl Silver: 70% polyester/ 30% polyamide

Marl Dark Grey: 70% polyamide / 30% polyester

Polyamide inner lining

Warm and ultra-light Compressible in its storage bag

2 zipped pockets in front

Contrasting interior: Convoy Grey for Black, Red, Marl Dark Grey and Marl Silver; Navy for Light Royal Blue and Navy; White for White

Suggested Decoration:

Embroidery

**Certifications:** 