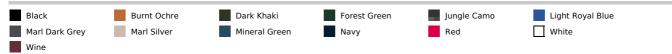

#### COLORS:

2 zipped pockets in front

Contrasting interior: Convoy Grey for Black, Red, Marl Dark Grey and Marl Silver; Navy for Light Royal Blue and Navy; White for White

Suggested Decoration:

Embroidery

**Certifications:** 