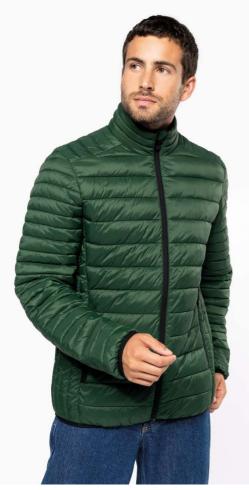

### KA6120 MEN'S LIGHTWEIGHT PADDED JACKET

#### 330 g/m<sup>2</sup>

Plain colors: 100% polyamide Marl Silver: 70% polyester/ 30% polyamide Marl Dark Grey: 70% polyamide / 30% polyester Polyamide inner lining Warm and ultra-light

Compressible in its storage bag

2 zipped pockets in front

Contrasting interior: Convoy Grey for Black, Red, Marl Dark Grey and Marl Silver; Navy for Light Royal Blue and Navy; White for White

Suggested Decoration:

Embroidery

**Certifications:** 

#### COLORS:

| Black          |
|----------------|
| Marl Dark Grey |

Burnt Ochre Marl Silver Dark Khaki Mineral Green Forest Green Navy Jungle Camo

Light Royal Blue