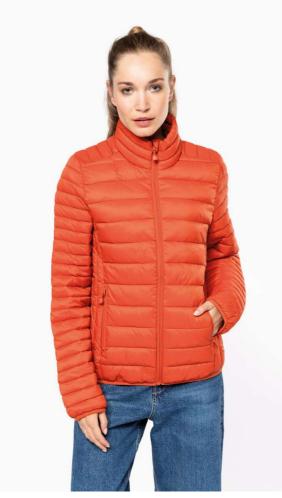

# KA6121 LADIES' LIGHTWEIGHT PADDED JACKET

#### **MAIN FEATURES**

330 g/m<sup>2</sup>

Plain colors: 100% polyamide

Marl Silver: 70% polyester/ 30% polyamide
Marl Dark Grey: 70% polyamide / 30% polyester

Polyamide inner lining

Warm and ultra-light

Compressible in its storage bag

2 zipped pockets in front

Contrasting interior: Convoy Grey for Black, Red, Marl Dark Grey and Marl Silver; Navy for

Light Royal Blue and Navy; White for White