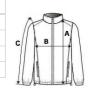

## SIZE SPECIFICATION (CM)

|                   | XS | S  | М  | L  | XL | 2XL |
|-------------------|----|----|----|----|----|-----|
| Pcs./₽            | 15 | 15 | 15 | 15 | 15 | 15  |
| Body Length (A)   | 60 | 62 | 64 | 66 | 68 | 70  |
| Chest Width (B)   | 46 | 49 | 52 | 55 | 58 | 61  |
| Sleeve Length (C) | 64 | 65 | 66 | 67 | 68 | 69  |