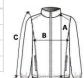

# SIZE SPECIFICATION (CM)

|                   | S     | М     | L     | XL    | 2XL   | 3XL   |
|-------------------|-------|-------|-------|-------|-------|-------|
| Pcs./€            | 10    | 10    | 10    | 10    | 10    | 10    |
| Body Length (A)   | 68.50 | 70.50 | 72.50 | 74.50 | 76.50 | 78.50 |
| Chest Width (B)   | 55    | 58    | 61    | 64    | 67    | 70    |
| Sleeve Length (C) | 67.50 | 69    | 70.50 | 72    | 73.50 | 75    |