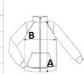

# SIZE SPECIFICATION (CM)

|                   | XS    | S     | М     | L     | XL    | 2XL   |
|-------------------|-------|-------|-------|-------|-------|-------|
| Pcs./€            | 10    | 10    | 10    | 10    | 10    | 10    |
| Body Length (A)   | 58.30 | 60.30 | 62.30 | 64.30 | 66.30 | 68.30 |
| Chest Width (B)   | 47    | 50    | 53    | 56    | 59    | 62    |
| Sleeve Length (C) | 62.50 | 63.50 | 64.50 | 65.50 | 66.50 | 67.50 |