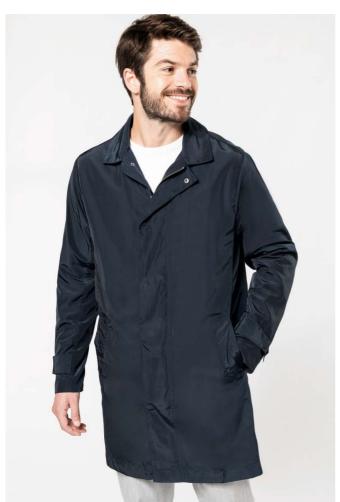

## KA6150 MEN'S LIGHTWEIGHT TRENCHCOAT Outlet

#### MAIN FEATURES

160 g/m<sup>2</sup>

100% polyester

Water repellent 320T taffeta fabric

Shirt collar

Metal zip fastening concealed beneath studded placket

2 decorative studded side pockets

Lining on the entire front and half-back only

2 buttoned inner pockets and 1 mobile phone pocket

Outer collar stand and inner pockets in coated decorative fabric

Press-stud tab on cuffs

Invisible zip access for decoration

#### COLORS:

Navy

31 Jul 2025 09:25:10 Page 1 of 1