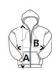

### SIZE SPECIFICATION (CM)

|                   | XS    | S     | М     | L     | XL    | 2XL   | 3XL   | 4XL   |
|-------------------|-------|-------|-------|-------|-------|-------|-------|-------|
| Pcs./❤            | 15    | 15    | 15    | 15    | 15    | 15    | 15    | 15    |
| Body Length (A)   | 79    | 81    | 83    | 85    | 87    | 89    | 91    | 93    |
| Chest Width (B)   | 55    | 58    | 61    | 64    | 67    | 70    | 73    | 76    |
| Sleeve Length (C) | 63.50 | 64.50 | 65.50 | 66.50 | 67.50 | 68.50 | 69.50 | 70.50 |