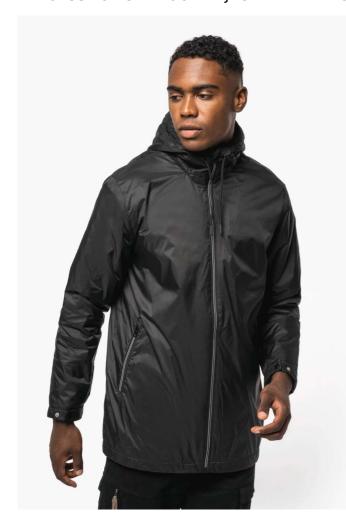

## KA6153 UNISEX HOODED JACKET WITH MICRO-POLARFLEECE LINING

#### **MAIN FEATURES**

200 g/m<sup>2</sup>

100% polyamide 210T with acrylic coating

Lining 100% polyester microfleece

Slim fit

Body, collar and hood lining in matching microfleece

Padded sleeves lined in polyester

Black zip fastenings with silver nylon chain stitch

2 zipped front pockets

1 closed inner pocket with tear release fastening

3-part lined hood with black drawstring

Adjustable cuffs with 2 press studs

Half-moon finish at the neckline to facilitate decoration access inside

Hanging loop inside neck

Invisible zip for decoration on the left and hem

Tear-away brand label

Certifications: