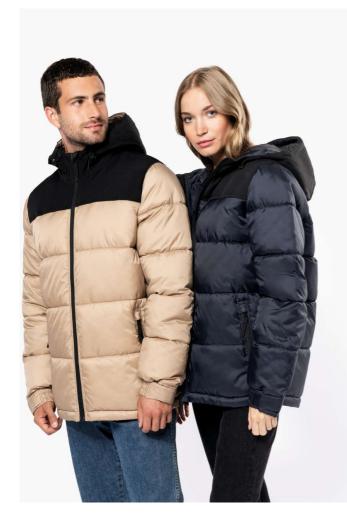

## KA6163 UNISEX BI-TONE PADDED JACKET WITH HOOD

## **MAIN FEATURES**

65 g/m<sup>2</sup>

Main fabric: 100% 210T polyamide

Upper front and back section: 500D taslon polyamide

Anti-static and water-repellent fabric

Lining: 100% polyester taffeta

100% polyester padding

2 zipped front pockets at the sides with reverse zip and zip puller

Hood: 500D Taslon polyamide, quilted and lined in 3 parts with a drawstring and stopper

Inside pocket with tear-release fastening

Elasticated cuffs with tear release fastening

Hem with drawstring and side stoppers on the bottom hem

Decorative invisible zip on the inside back and inside chest

No brand label, only a size tag for easy decoration access.

## COLORS:

Black Navy/Black Wet Sand/Black

20 Aug 2025 00:12:26 Page 1 of 1