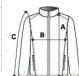

### SIZE SPECIFICATION (CM)

|                   | XS   | S    | М    | L    | XL   | 2XL  | 3XL  | 4XL  |
|-------------------|------|------|------|------|------|------|------|------|
| Pcs./€            | 10   | 10   | 10   | 10   | 10   | 10   | 10   | 10   |
| Body Length (A)   | 70   | 72   | 74   | 76   | 78   | 80   | 82   | 84   |
| Chest Width (B)   | 53   | 56   | 59   | 62   | 65   | 68   | 71   | 74   |
| Sleeve Length (C) | 66,5 | 67,5 | 68,5 | 69,5 | 70,5 | 71,5 | 72,5 | 73,5 |