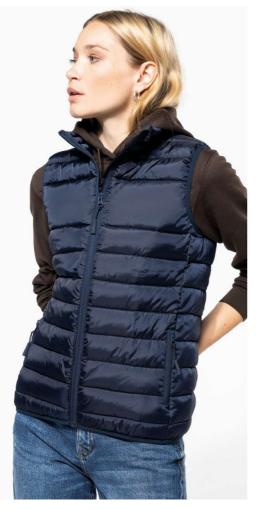

# KA6173 LADIES' QUILTED BODYWARMER Outlet

## MAIN FEATURES

60 g/m<sup>2</sup> 100% polyester mat 290T 100% polyester inner padding. Straight fit Folds up into storage bag 2 zipped side pockets with nylon zip and tone-on-tone zip puller 2 inner storage pockets Tone-on-tone nylon front zip fastening with zip puller Horizontal padding for body and sides Larger customisation area on chest and back Elasticated bias finish on the armholes and hem Hanging loop inside neck Detachable brand label **Certifications:** 