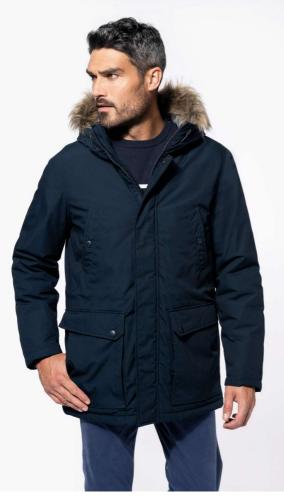

## KA621 - WINTER PARKA

# KA621 WINTER PARKA

### 220 g/m<sup>2</sup>

Thick canvas in 65% polyester/35% cotton

Padded lining in 100% polyester

Zip fastening concealed beneath placket and press studs

Lined and padded hood with detachable fake fur

4 outer pockets at the front: 2 large double opening pockets with press stud flaps and 2

chest pockets with piping and press stud

1 inner pocket with tear release fastening

Inner drawstring to adjust size

Ribbed inside cuffs

Zip at chest and zip access at hem for decoration