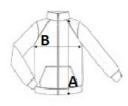

## SIZE SPECIFICATION (CM)

|                   | S     | м     | L     | XL    | 2XL   | 3XL   | 4XL   |
|-------------------|-------|-------|-------|-------|-------|-------|-------|
| Pcs./€            | 25    | 25    | 25    | 25    | 25    | 25    | 25    |
| Body Length (A)   | 77.15 | 79.15 | 81.15 | 83.15 | 85.90 | 88.65 | 90.65 |
| Chest Width (B)   | 58    | 61    | 64    | 67    | 71    | 75    | 78    |
| Sleeve Length (C) | 64.15 | 66.05 | 68    | 69.90 | 72.05 | 74.15 | 76.10 |