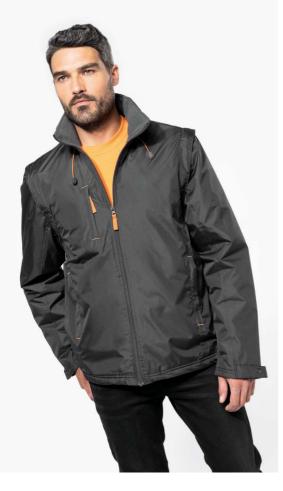

## KA639 SCORE - DETACHABLE-SLEEVED BLOUSON JACKET

### MAIN FEATURES

| 475 g/m <sup>2</sup>                                                   |
|------------------------------------------------------------------------|
| 100% polyester with PVC coating                                        |
| Polyester fleece lining                                                |
| Comfortable fabric                                                     |
|                                                                        |
| Zip through front                                                      |
| 3 front zipped pockets                                                 |
| Detachable sleeves                                                     |
| Adjustable cuffs                                                       |
| Contrast zip pullers, neck tape and bartacks                           |
| 3 inside pockets, including 2 zipped pockets and 1 mobile phone pocket |
| Concealed hood                                                         |
| Contrast elasticated drawcord with toggles at hem                      |
| Zip access for decoration                                              |
| Certifications:                                                        |
|                                                                        |