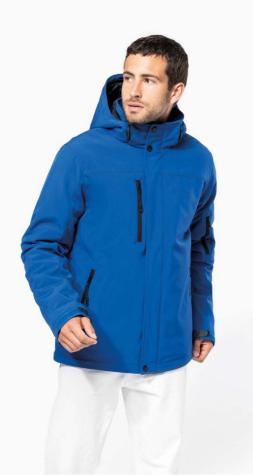

## KA650 MEN'S HOODED SOFTSHELL LINED PARKA

# 480 g/m<sup>2</sup>

95% polyester/5% elastane 95% polyester/5% elastane Triple-layer bonded fabric Breathable up to 3000 gsm/24h and water-resistant up to 8000 mm Breathable membrane mid layer Inner layer: microfleece 100 % polyester quilted lining Front: 4 zipped pockets (2 side, 1 sleeve, 1 right chest) 2 inner pockets with press studs Removable 3-panel hood, lined and quilted, adjustable with stoppers Adjustable cuff with tear release fastening

1 zip at chest and 1 zip at hem for decoration access

Certifications:

STANDARD 100

Country Of Origin: China, Bangladesh

2025 : p. 265