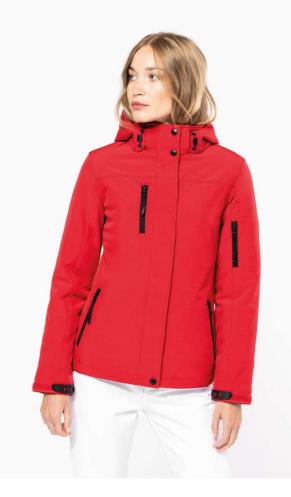

# KA651 LADIES' HOODED SOFTSHELL LINED PARKA

#### 480 g/m<sup>2</sup>

95% polyester / 5% elastane

Triple-layer bonded fabric

Breathable up to 3000 gsm/24h and water-resistant up to 8000 mm

Outer: 95 % polyester/5 % elastane

Breathable membrane mid layer

Inner layer: microfleece

100% polyester quilted lining

Front: 4 zipped pockets (2 side, 1 sleeve, 1 right chest)

2 inner pockets with press stud

Removable 3-panel hood, lined and quilted, adjustable with stoppers

Adjustable cuff with tear release fastening

1 zip at chest and 1 zip at hem for decoration access