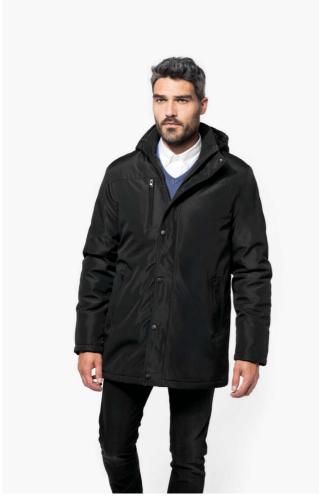

# KA656 PARKA WITH REMOVABLE HOOD

# **MAIN FEATURES**

230 g/m<sup>2</sup>

Outer: 100% polyester pongee - 230 gsm Inner padding: 100% polyester - 135 gsm

Dual-fabric inner: 180 gsm microfleece on upper body and quilted 210T 60 gsm polyester

lining on hem
Satin finish outer

2 zipped pockets on the side and 1 zipped pocket on the front

2 inner pockets

Ribbed inner collar and fleece-lined removable hood

Two-way zip fastening with flap

Cuff with inner rib

Two-tone decorative inner band

 $\ensuremath{\text{1}}$  zip at chest and  $\ensuremath{\text{1}}$  zip at hem for decoration access