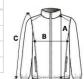

# **SIZE SPECIFICATION (CM)**

|                   | S  | М  | L  | XL | 2XL | 3XL   | 4XL   |  |
|-------------------|----|----|----|----|-----|-------|-------|--|
| Pcs./€            | 10 | 10 | 10 | 10 | 10  | 10    | 10    |  |
| Body Length (A)   | 84 | 86 | 88 | 90 | 92  | 94.75 | 96.75 |  |
| Chest Width (B)   | 58 | 61 | 64 | 67 | 70  | 74    | 77    |  |
| Sleeve Length (C) | 67 | 69 | 71 | 73 | 75  | 77.75 | 79.75 |  |