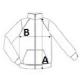

## SIZE SPECIFICATION (CM)

|                   | XS    | S     | М     | L     | XL    | 2XL   | 3XL   | 4XL   |
|-------------------|-------|-------|-------|-------|-------|-------|-------|-------|
| Pcs./₽            | 10    | 10    | 10    | 10    | 10    | 10    | 10    | 10    |
| Body Length (A)   | 76.25 | 78.75 | 81.25 | 83.25 | 85.25 | 87.25 | 89.25 | 92    |
| Chest Width (B)   | 54    | 58    | 62    | 65    | 68    | 71    | 74    | 78    |
| Sleeve Length (C) | 76.75 | 80    | 83.25 | 86    | 88.75 | 91.50 | 94.25 | 97.50 |