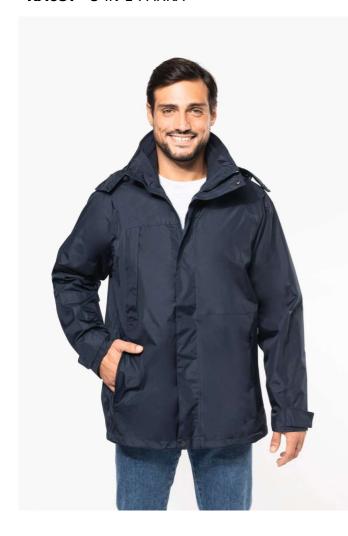

## **KA657** 3-IN-1 PARKA

### **MAIN FEATURES**

245 g/m<sup>2</sup>

100% polyester outer with PVC coating

Water-resistant taped seams

3-in-1 parka: dual-composition padding

Body: 100% polyester mesh Sleeves: 100% polyester

Zip fastening and press stud placket

Fleece-lined neck

3 zip pockets at the front with flap

Tear release adjustable cuffs

Press stud removable hood with mesh lining and stoppers

Inner zip access for decoration

Fleece jacket: 100% microfleece polyester 100% polyester sleeve lining for easy removal

Zip fastening

2 side pockets

Removable fleece jacket attached to parka by zip