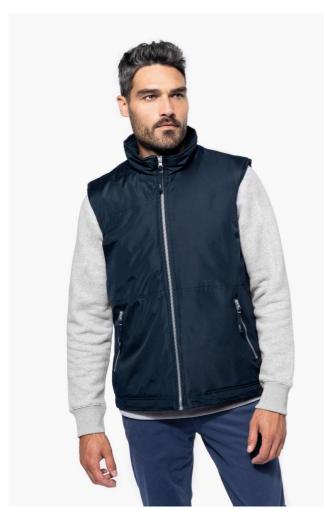

### KA659 MESSENGER - BODYWARMER

#### **MAIN FEATURES**

280 g/m<sup>2</sup>

100% polyester outer with PVC coating

Polyamide wadding and fleece lining

Zipped slanted side pockets

Full length zip

Top half with quilted fleece lining

Bottom half with quilted polyamide lining

Inside mobile phone pocket

Zip access for decoration

Curved hem at back

Elasticated drawcord and toggles at hem