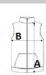

## SIZE SPECIFICATION (CM)

|                 | S     | М     | L     | XL    | 2XL   | 3XL   |
|-----------------|-------|-------|-------|-------|-------|-------|
| Pcs./♥          | 10    | 10    | 10    | 10    | 10    | 10    |
| Body Length (A) | 70.75 | 72.75 | 74.75 | 76.75 | 78.75 | 81.50 |
| Chest Width (B) | 56    | 59    | 62    | 65    | 68    | 72    |