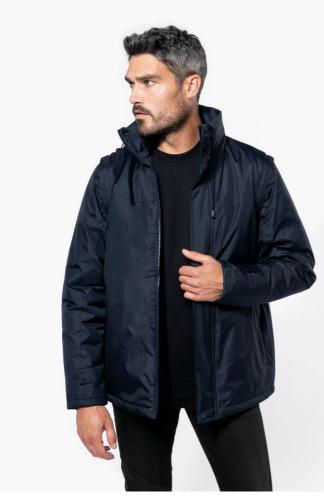

## **MAIN FEATURES**

475 g/m<sup>2</sup>

100% polyester outer with PVC coating

Polyester padding and lining

Cuff adjusters with tear release fastening

Concealed hood with elasticated drawcord and zip access

2 inner pockets and 1 mobile phone pocket

Inner zip access for decoration

Detachable sleeves

2 side pockets with piping

Elasticated drawcord with toggles at hem