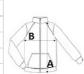

# SIZE SPECIFICATION (CM)

|                   | S     | М     | L     | XL    | 2XL   | 3XL   |
|-------------------|-------|-------|-------|-------|-------|-------|
| Pcs./€            | 10    | 10    | 10    | 10    | 10    | 10    |
| Body Length (A)   | 77.45 | 79.45 | 81.50 | 83.50 | 85.50 | 88.30 |
| Chest Width (B)   | 58.80 | 61.50 | 64.50 | 67.50 | 70.50 | 74.50 |
| Sleeve Length (C) | 66.90 | 68.80 | 70.90 | 72.90 | 74.90 | 77.10 |